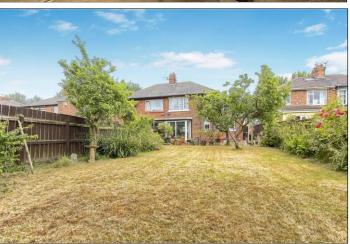

£129,950

This is an ideal starter home for a young family with a large southerly facing rear garden and three bedrooms.

The downstairs has been recently refurbished and features include quality engineered oak flooring throughout the entrance hall leading into the open plan lounge/diner, a newly built WC, and a refurbished kitchen. There is UPVC double glazing throughout the property, central heating system with a Worcester combi boiler, off street parking and garage. There is a large sunny rear garden.

## **GARDENS & GARAGE**

To the front is a neat garden with off street parking and to the rear is a good sized southerly facing garden.

**AGENTS REF:** - TM/LS/MID240014/09012024

Council Tax Band: B Tenure: Freehold