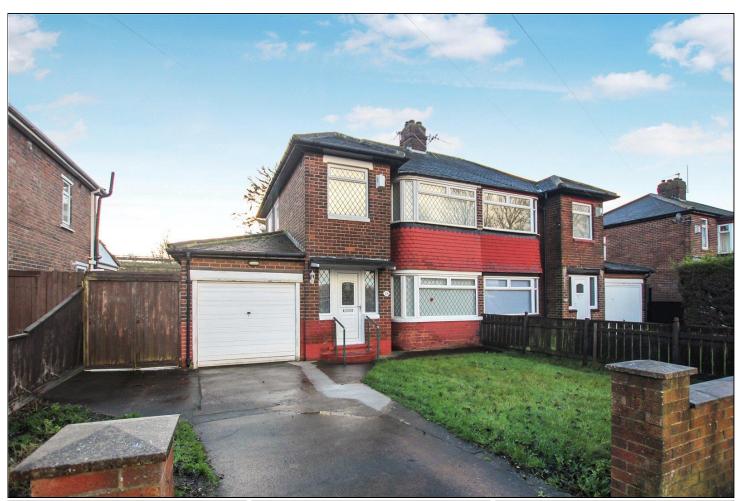

# STOCKTON ROAD, MIDDLESBROUGH, TS5 4AD

- Ground Floor WC
- Large Sunny Southerly Facing Rear Garden
- Ideal Starter Home for First Time Buyers & Young Couples Off Street Parking with a Garage
- UPVC Double Glazed Windows & Exterior Doors
- Central Heating System with a 'Worcester' Combi Boiler

£129,950

This is an ideal starter home for a young family with a large southerly facing rear garden and three bedrooms.

The downstairs has been recently refurbished and features include quality engineered oak flooring throughout the entrance hall leading into the open plan lounge/diner, a newly built WC, and a refurbished kitchen. There is UPVC double glazing throughout the property, central heating system with a Worcester combi boiler, off street parking and garage. There is a large sunny rear garden.

## **GARDENS & GARAGE**

To the front is a neat garden with off street parking and to the rear is a good sized southerly facing garden.

**AGENTS REF:** - TM/LS/MID240014/09012024

Council Tax Band: B Tenure: Freehold