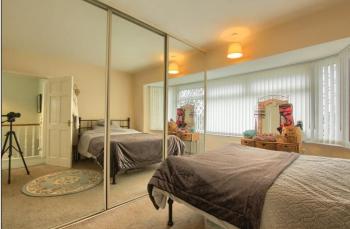

On the first floor there are three bedrooms and a shower room. The loft space is boarded out with access ladder.

### **FIRST FLOOR**

LANDING - 1.98m x 2.34m (6'6" x 7'8")

BEDROOM ONE - 5.38m x 2.97m (17'8" x 9'9")

BEDROOM TWO - 3.25m x 3.33m (10'8" x 10'11")

BEDROOM THREE - 1.96m x 2.95m (6'5" x 9'8")

SHOWER ROOM - 1.83m x 2.16m (6' x 7'1")