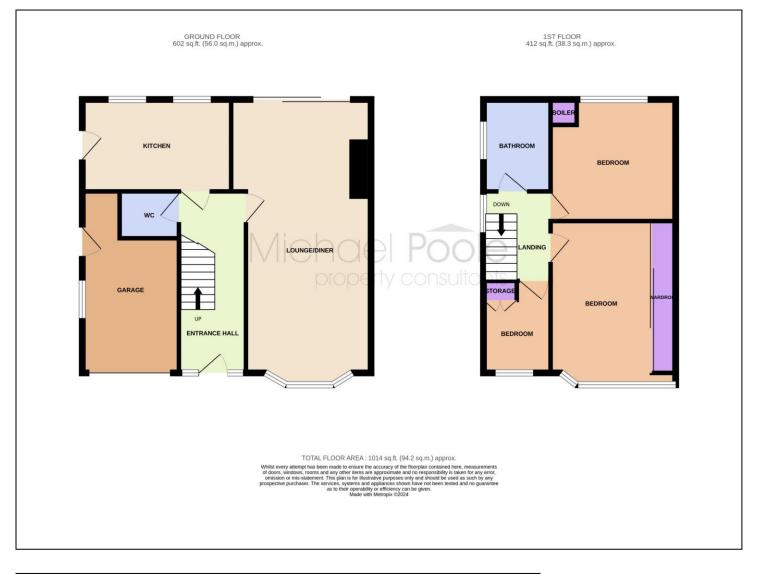

#### **GROUND FLOOR**

ENTRANCE HALL - 4.67m x 1.78m (15'4" x 5'10")

GROUND FLOOR WC - 1.35m x 1.37m (4'5" x 4'6")

LOUNGE DINER - 6.43m (21'1") x 4.06m (13'4") reducing to 3.07m (10'1")

KITCHEN - 3.96m x 2.5m (13' x 8'2")

### **FIRST FLOOR**

LANDING - 1.98m x 2.34m (6'6" x 7'8")

BEDROOM ONE - 5.38m x 2.97m (17'8" x 9'9")

BEDROOM TWO - 3.25m x 3.33m (10'8" x 10'11")

BEDROOM THREE - 1.96m x 2.95m (6'5" x 9'8")

SHOWER ROOM - 1.83m x 2.16m (6' x 7'1")