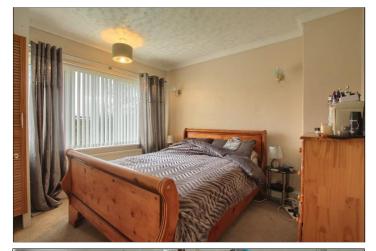

On the first floor there are three bedrooms and a shower room. The loft space is boarded out with access ladder.

### **FIRST FLOOR**

LANDING - 1.98m x 2.34m (6'6" x 7'8")

BEDROOM ONE - 5.38m x 2.97m (17'8" x 9'9")

BEDROOM TWO - 3.25m x 3.33m (10'8" x 10'11")

BEDROOM THREE - 1.96m x 2.95m (6'5" x 9'8")

SHOWER ROOM - 1.83m x 2.16m (6' x 7'1")