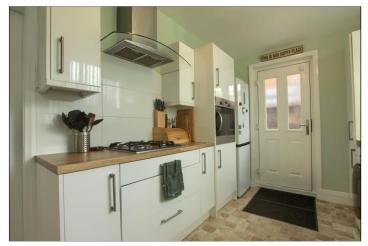

#### **GROUND FLOOR**

ENTRANCE HALL - 4.67m x 1.78m (15'4" x 5'10")

GROUND FLOOR WC - 1.35m x 1.37m (4'5" x 4'6")

LOUNGE DINER - 6.43m (21'1") x 4.06m (13'4") reducing to 3.07m (10'1")

KITCHEN - 3.96m x 2.5m (13' x 8'2")