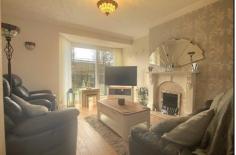

£129,950

This is an ideal starter home for a young family with a large southerly facing rear garden and three bedrooms.

The downstairs has been recently refurbished and features include quality engineered oak flooring throughout the entrance hall leading into the open plan lounge/diner, a newly built WC, and a refurbished kitchen. There is UPVC double glazing throughout the property, central heating system with a Worcester combi boiler, off street parking and garage. There is a large sunny rear garden.

#### **GROUND FLOOR**

ENTRANCE HALL - 4.67m x 1.78m (15'4" x 5'10")

GROUND FLOOR WC - 1.35m x 1.37m (4'5" x 4'6")

LOUNGE DINER - 6.43m (21'1") x 4.06m (13'4") reducing to 3.07m (10'1")

KITCHEN - 3.96m x 2.5m (13' x 8'2")