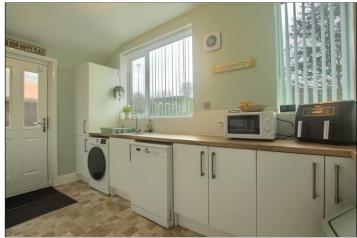

#### **GROUND FLOOR**

ENTRANCE HALL - 4.67m x 1.78m (15'4" x 5'10")

GROUND FLOOR WC - 1.35m x 1.37m (4'5" x 4'6")

LOUNGE DINER - 6.43m (21'1") x 4.06m (13'4") reducing to 3.07m (10'1")

KITCHEN - 3.96m x 2.5m (13' x 8'2")