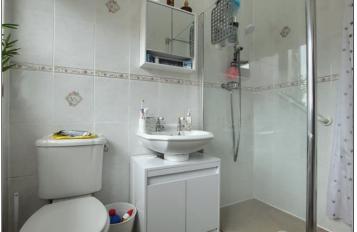

On the first floor there are three bedrooms and a shower room. The loft space is boarded out with access ladder.

### **FIRST FLOOR**

LANDING - 1.98m x 2.34m (6'6" x 7'8")

BEDROOM ONE - 5.38m x 2.97m (17'8" x 9'9")

BEDROOM TWO - 3.25m x 3.33m (10'8" x 10'11")

BEDROOM THREE - 1.96m x 2.95m (6'5" x 9'8")

SHOWER ROOM - 1.83m x 2.16m (6' x 7'1")