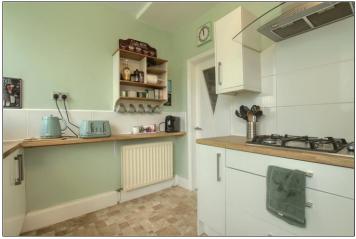

#### **GROUND FLOOR**

ENTRANCE HALL - 4.67m x 1.78m (15'4" x 5'10")

GROUND FLOOR WC - 1.35m x 1.37m (4'5" x 4'6")

LOUNGE DINER - 6.43m (21'1") x 4.06m (13'4") reducing to 3.07m (10'1")

KITCHEN - 3.96m x 2.5m (13' x 8'2")