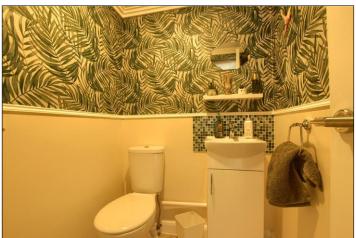

#### **GROUND FLOOR**

ENTRANCE HALL - 4.67m x 1.78m (15'4" x 5'10")

GROUND FLOOR WC - 1.35m x 1.37m (4'5" x 4'6")

LOUNGE DINER - 6.43m (21'1") x 4.06m (13'4") reducing to 3.07m (10'1")

KITCHEN - 3.96m x 2.5m (13' x 8'2")